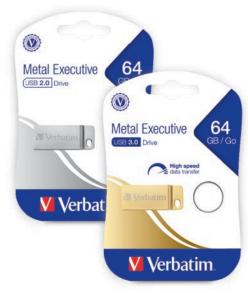

| US                      | B 3.0                                                                                                                                                 |              |
|-------------------------|-------------------------------------------------------------------------------------------------------------------------------------------------------|--------------|
| 99104<br>99105<br>99106 | 16GB Metal Executive USB 3.0 Flash Drive – Gold<br>32GB Metal Executive USB 3.0 Flash Drive – Gold<br>64GB Metal Executive USB 3.0 Flash Drive – Gold | a survein de |
| US                      | B 2.0                                                                                                                                                 |              |
| 98748<br>98749<br>98750 | 16GB Metal Executive Flash Drive – Silver<br>32GB Metal Executive Flash Drive – Silver<br>64GB Metal Executive Flash Drive – Silver                   | la maria     |