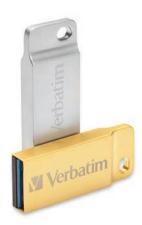

## **Metal Executive USB Flash Drives**

Designed for the most discerning of USB drive users, the Verbatim Metal Executive is the ultimate in sleek sophistication. This drive features a seamless, high-quality metal enclosure with fully encapsulated Chip On Board (COB) technology for water resistance and enhanced reliability. The Metal Executive is an ideal file transfer and storage solution for business and IT professionals, or other users who prefer the premium look and more substantial feel of a genuine metal enclosure. The Metal Executive USB Drive is backed by Verbatim's Limited Lifetime Warranty.

## **Key Features**

- Genuine, seamless metal enclosure
- Chip On Board (COB) technology for water resistance and enhanced reliability
- Includes keyring for added convenience
- Verbatim Limited Lifetime Warranty